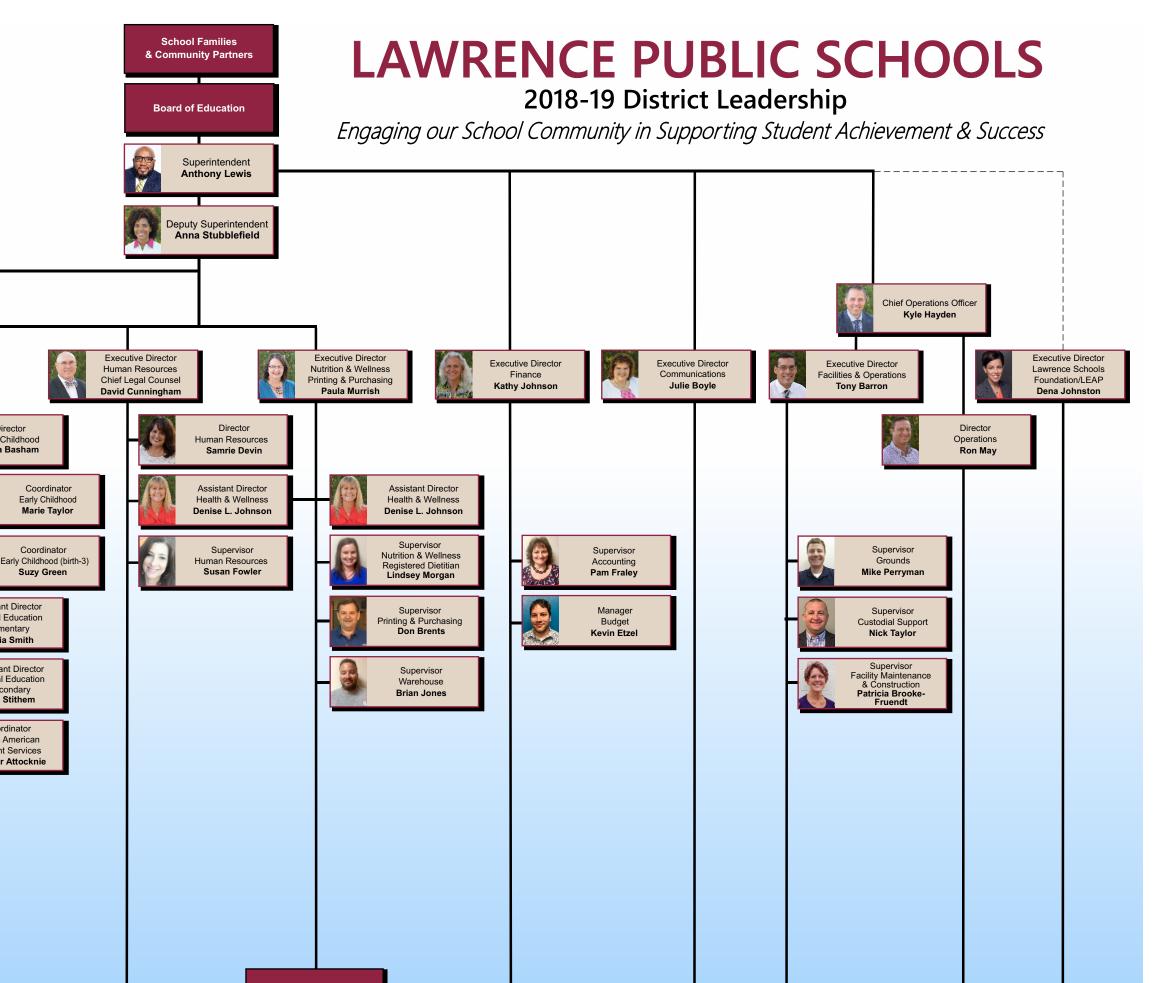

Assistant Superintendent

Leading, Learning, & Technology

Instruction, Equity

& Student Services

**Leah Wisdom** 

Director

Curriculum

Director

Secondary Schools

Rick Henry

Elementary Schools

Darcy Kraus

Career & Technical

Education Patrick Kelly

Director

Virtual Education

Monte Westfall

Terry McEwen

Director rning & Technology Ellen Willets

Assistant Director Virtual Education

Assistant Director Learning & Technology

Kirsten Wondra

Middle & High School

**Elementary School** 

lennifer Bessolo

**Executive Director** 

Student Services

**Kevin Harrell** 

Early Childhood

Laura Basham

Assistant Director

Special Education

Elementary

**Shelia Smith** 

Assistant Director

Special Education

Lori Stithem

Coordinator

Native American

Student Services

Jennifer Attocknie

**Teachers & Staff** 

Coordinator

Suzy Green